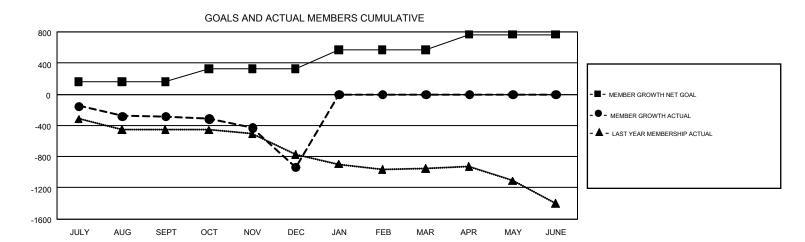

## GMT Constitutional Area 1, Group B

GMT: CINDY GREGG

REPORT DOES NOT INCLUDE CLUBS IN UNDISTRICTED AREAS.

| Clubs                 |               |           |               | Members               |                           |                         |                                                    |  |
|-----------------------|---------------|-----------|---------------|-----------------------|---------------------------|-------------------------|----------------------------------------------------|--|
| RESULTS FOR 2018-2019 |               |           |               | RESULTS FOR 2018-2019 |                           |                         |                                                    |  |
| QUARTER               | NEW CLUB GOAL | NEW CLUBS | DROPPED CLUBS | QUARTER               | MEMBER GROWTH NET<br>GOAL | MEMBER GROWTH<br>ACTUAL | DROPPED<br>MEMBERS ACTUAL<br>(including transfers) |  |
| JULY/AUG/SEPT         | 9             | 2         | 13            | JULY/AUG/SEPT         | 163                       | 675                     | 859                                                |  |
| OCT/NOV/DEC           | 6             | 0         | 11            | OCT/NOV/DEC           | 167                       | 743                     | 1,327                                              |  |
| JAN/FEB/MAR           | 11            | 0         | 0             | JAN/FEB/MAR           | 238                       | 0                       | 0                                                  |  |
| APR/MAY/JUNE          | 10            | 0         | 0             | APR/MAY/JUNE          | 198                       | 0                       | 0                                                  |  |

## GOALS AND ACTUAL NEW CLUBS CUMULATIVE

| DROPPED CLUBS: 24  DROPPED MEMBERS                       |       | 543 CLUBS OF 1,529 ADDED 1 OR<br>MORE NEW MEMBERS | GENDER DISTF<br>MALE<br>FEMALE  | 28,705 (71.33%)<br>11,536 (28.67%) |       |  |
|----------------------------------------------------------|-------|---------------------------------------------------|---------------------------------|------------------------------------|-------|--|
| DECEASED                                                 | 348   | CLICK HERE FOR CUMULATIVE                         | TOTAL FAMILY UNIT MEMBERS       |                                    | 7,839 |  |
| CLUB CANCELLED         122           OTHER         1,714 |       | MEMBERSHIP DATA                                   | FAMILY MEMBERS PAYING HALF DUES |                                    | 4 015 |  |
|                                                          |       |                                                   |                                 |                                    | 4,015 |  |
| TOTAL                                                    | 2,184 |                                                   |                                 |                                    |       |  |