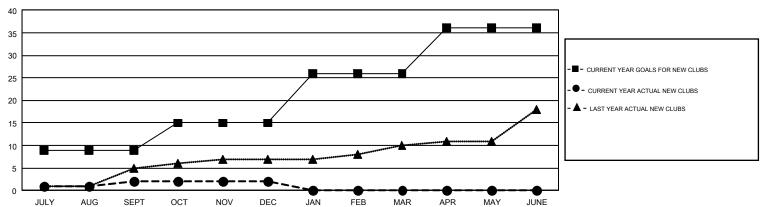

## GMT Constitutional Area 1, Group B

GMT: CINDY GREGG

REPORT DOES NOT INCLUDE CLUBS IN UNDISTRICTED AREAS.

| Clubs                 |               |           |               | Members               |                           |                         |                                                    |  |
|-----------------------|---------------|-----------|---------------|-----------------------|---------------------------|-------------------------|----------------------------------------------------|--|
| RESULTS FOR 2018-2019 |               |           |               | RESULTS FOR 2018-2019 |                           |                         |                                                    |  |
| QUARTER               | NEW CLUB GOAL | NEW CLUBS | DROPPED CLUBS | QUARTER               | MEMBER GROWTH NET<br>GOAL | MEMBER GROWTH<br>ACTUAL | DROPPED<br>MEMBERS ACTUAL<br>(including transfers) |  |
| JULY/AUG/SEPT         | 9             | 2         | 13            | JULY/AUG/SEPT         | 163                       | 675                     | 859                                                |  |
| OCT/NOV/DEC           | 6             | 0         | 11            | OCT/NOV/DEC           | 167                       | 743                     | 1,327                                              |  |
| JAN/FEB/MAR           | 11            | 0         | 0             | JAN/FEB/MAR           | 238                       | 0                       | 0                                                  |  |
| APR/MAY/JUNE          | 10            | 0         | 0             | APR/MAY/JUNE          | 198                       | 0                       | 0                                                  |  |

## GOALS AND ACTUAL NEW CLUBS CUMULATIVE

| DROPPED CLUBS: 24  DROPPED MEMBERS                       |       | 543 CLUBS OF 1,529 ADDED 1 OR<br>MORE NEW MEMBERS | GENDER DISTF<br>MALE<br>FEMALE  | 28,705 (71.33%)<br>11,536 (28.67%) |       |  |
|----------------------------------------------------------|-------|---------------------------------------------------|---------------------------------|------------------------------------|-------|--|
| DECEASED                                                 | 348   | CLICK HERE FOR CUMULATIVE                         | TOTAL FAMILY UNIT MEMBERS       |                                    | 7,839 |  |
| CLUB CANCELLED         122           OTHER         1,714 |       | MEMBERSHIP DATA                                   | FAMILY MEMBERS PAYING HALF DUES |                                    | 4 015 |  |
|                                                          |       |                                                   |                                 |                                    | 4,015 |  |
| TOTAL                                                    | 2,184 |                                                   |                                 |                                    |       |  |